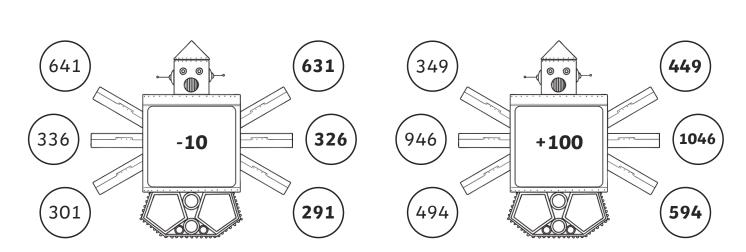

### Sunflowers

**1** 122cm + 7cm = **129cm** 

2 164cm + 5cm = **169cm** 

**3** 137cm + 9cm = **146cm** 

4 123cm + 7cm = **130cm** 

**5** 173cm + 8cm = **181cm** 

6 116cm + 7cm = **123cm** 

7 155cm + 6cm = **161cm** 

**8** 198cm + 7cm = **205cm** 

**9** 192cm + 9cm = **201cm** 

**10** 298cm + 9cm = **307cm** 

#### **Maths Machines**











#### Mark's Homework

### without regrouping

## out regrouping

### The Bakery

- How many muffins were made altogether on Monday?
  560
- 2. How many blueberry muffins were made altogether on Monday and Tuesday? **585**
- 3. There were more muffins produced on Thursday than Wednesday. Is this correct?

Wednesday: 1107 Thursday: 1062

No

4. How many chocolate muffins were made altogether on Wednesday and Thursday? **864** 

#### **Column Subtraction**

## Column subtraction without exchanging

5

2

4

6

3

7

4

7

6

5

2

5

9

9

## Column subtraction with exchanging

4 7/2 1

#### Sahara Subtraction

| Camel   | Length of journey<br>(miles) | Distance travelled so far (miles) | Remaining length of journey (miles) |
|---------|------------------------------|-----------------