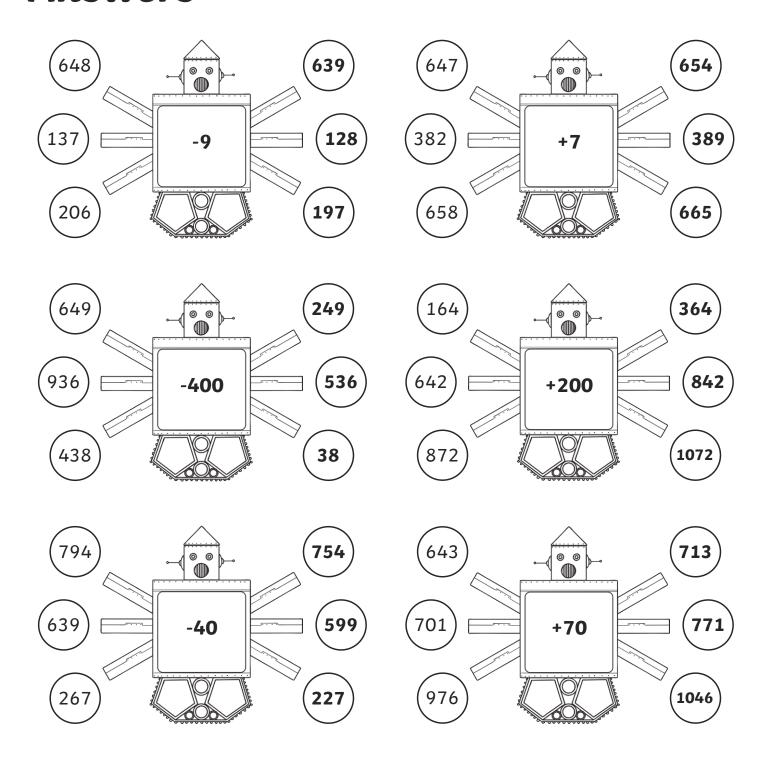

### Sunflowers

**1** 122cm + 7cm = **129cm** 

2 164cm + 5cm = **169cm** 

**3** 137cm + 9cm = **146cm** 

4 123cm + 7cm = **130cm** 

**5** 173cm + 8cm = **181cm** 

6 116cm + 7cm = **123cm** 

7 155cm + 6cm = **161cm** 

**8** 198cm + 7cm = **205cm** 

**9** 192cm + 9cm = **201cm** 

**10** 298cm + 9cm = **307cm** 

#### **Maths Machines**











#### Mark's Homework

### without regrouping

## out regrouping

### The Bakery

- How many muffins were made altogether on Monday?
  560
- 2. How many blueberry muffins were made altogether on Monday and Tuesday? **585**
- 3. There were more muffins produced on Thursday than Wednesday. Is this correct?

Wednesday: 1107 Thursday: 1062

No

4. How many chocolate muffins were made altogether on Wednesday and Thursday? **864** 

#### **Column Subtraction**

## Column subtraction without exchanging

5

2

4

6

3

7

4

7

6

5

2

5

9

9

## Column subtraction with exchanging

4 7/2 1

#### Sahara Subtraction

| Camel   | Length of journey<br>(miles) | Distance travelled so far (miles) | Remaining length of journey (miles) |
|---------|------------------------------|---------------------