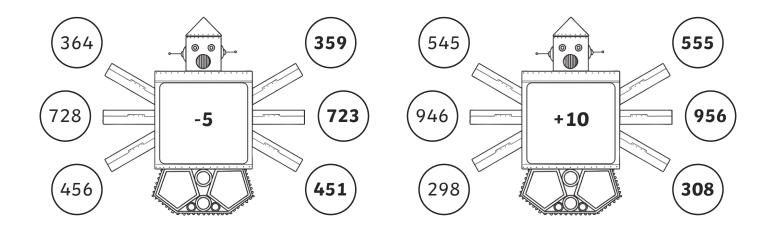

### Sunflowers

**1** 122cm + 7cm = **129cm** 

2 164cm + 5cm = **169cm** 

**3** 137cm + 9cm = **146cm** 

4 123cm + 7cm = **130cm** 

**5** 173cm + 8cm = **181cm** 

6 116cm + 7cm = **123cm** 

7 155cm + 6cm = **161cm** 

**8** 198cm + 7cm = **205cm** 

**9** 192cm + 9cm = **201cm** 

**10** 298cm + 9cm = **307cm** 

#### **Maths Machines**











#### Mark's Homework

### without regrouping

## out regrouping

### The Bakery

- How many muffins were made altogether on Monday?
  560
- 2. How many blueberry muffins were made altogether on Monday and Tuesday? **585**
- 3. There were more muffins produced on Thursday than Wednesday. Is this correct?

Wednesday: 1107 Thursday: 1062

No

4. How many chocolate muffins were made altogether on Wednesday and Thursday? **864** 

#### **Column Subtraction**

## Column subtraction without exchanging

5

2

4

6

3

7

4

7

6

5

2

5

9

9

## Column subtraction with exchanging

4 7/2 1

#### Sahara Subtraction

| Camel   | Length of journey<br>(miles) | Distance travelled so far (miles) | Remaining length of journey (miles) |
|---------|------------------------------|---------------