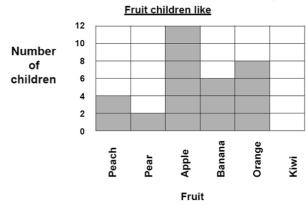

## Optional Maths Extension:

One bonus house point available

Look at this bar chart and answer the questions.

1. Which is the favourite fruit?

2. How many children like oranges?

3. Which fruit do six children like?