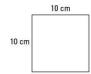

- 1. What is 4 squared? (4x4)
- 2. Put these numbers into ascending order.
  - 0.50 1.5
- 3. What is  $3.1 \times 10 =$
- 4. What is 10 x 10?
- 5.554 + 554 =
- 6. What is the perimeter of this shape? Remember to add up all the sides.