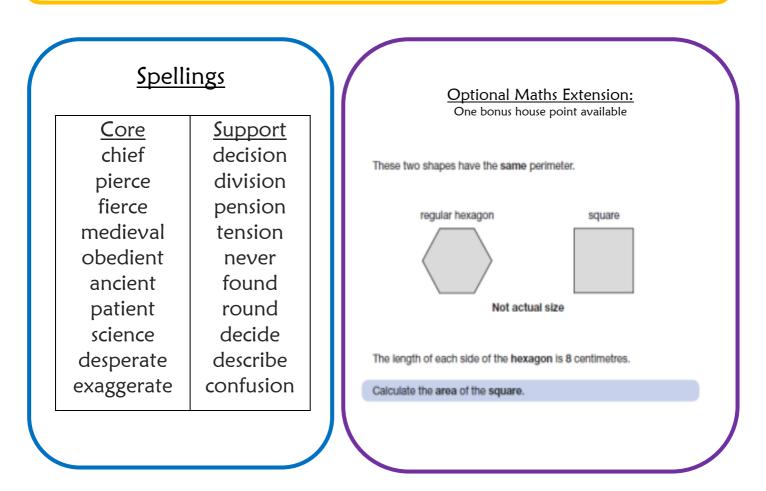

## Year 5 Homework, Summer Term Week 9

## Maths: Speedy Six

ر ر ر

- **1**. 3<sup>4</sup>
- 2.  $1.8 \times 0.7 = 1.26$  so  $0.18 \times 0.7 =$
- 3. Write 5/25 as a fraction in its simplest form.
- 4. Now write it as a percentage.
- 5. A shop opens from 8:30am to noon and 1:30 to 6pm. How long is it open?
- 6. What fraction of a day is it open?

<u>Quick Comprehension</u>: Complete the comprehension. Children should allow themselves one minute to read the text, and five/ten minutes to answer the questions. Some of the questions are quite tricky, so don't worry if you have to talk them through with an adult.



Homework is due in on 3rd July