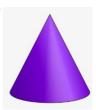

## Maths: Speedy Six

- 1.  $930 \div 10 =$
- 2. What is 15mm into cm?
- 3. What is 10% of 100?
- 4.765 + 744 =
- 5. What is 6 squared?
- 6. What is this 3D shape?

- 1.  $8.65 \times 100 =$
- 2.996.5 + 124.6 =
- 3. What is 1972 ml in litres? (Remember there are 1000ml in a litre)
- 4. What is 9 squared plus 4 squared?
- 5.  $1232 \times 63 =$
- 6. What is the decimal equivalent to 25%?