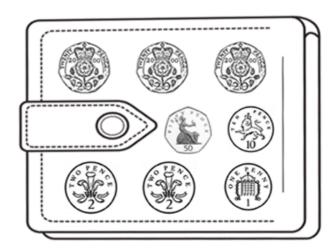

Optional Maths Extension:
One bonus house point available

Mark has these coins in his wallet.

How much money does he have?