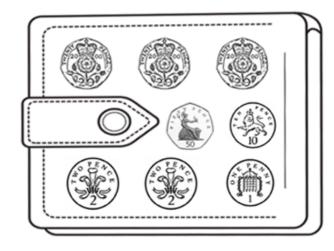

## Year 5 Homework, Summer Term Week 8

## Maths: Speedy Six



- 1.  $930 \div 10 =$
- 2. What is 15mm into cm?
- 3. What is 10% of 100?
- 4.765 + 744 =
- 5. What is 6 squared?
- 6. What is this 3D shape?



Quick Comprehension: Complete the sheet 'Marvellous Moon Tours'. Children should allow themselves one minute to read the text, and five/ten minutes to answer the questions. Some of the questions are quite tricky, so don't worry if you have to talk them through with an adult.

## **Spellings**

Core Support receive anybody something receipt rein sometimes reign weekend cloakroom weight neighbour windmill foreign after which under where soon recommend room

Optional Maths Extension:
One bonus house point available

Mark has these coins in his wallet.



How much money does he have?