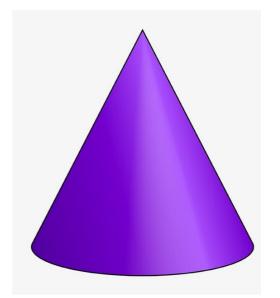

## Maths: Speedy Six

- 1.  $930 \div 10 =$
- 2. What is 15mm into cm?
- 3. What is 10% of 100?
- 4.765 + 744 =
- 5. What is 6 squared?
- 6. What is this 3D shape?

Quick Comprehension: Complete the sheet 'Marvellous Moon Tours'. Children should allow themselves one minute to read the text, and five/ten minutes to answer the questions. Some of the questions are quite tricky, so don't worry if you have to talk them through with an adult.