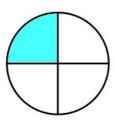

## Maths: Speedy Six

- 1. What is 4 squared? (4x4)
- 2. Order these numbers with the smallest first. 26, 48, 37, 19
- 3.323 + 10
- 4. What is  $10 \times 10$ ?
- 5.554 + 134 =
- 6. What fraction is shaded?

- 1. What is 4 squared? (4x4)
- 2. Put these numbers into ascending order.
  - 0.50 1.5
- 3. What is  $3.1 \times 10 =$
- 4. What is 10 x 10?
- 5.554 + 554 =
- 6. What is the perimeter of this shape? Remember to add up all the sides.