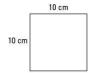

- 1. What is 4 squared? (4x4)
- 2. Put these numbers into ascending order.
  - 0.50 1.5
- 3. What is  $3.1 \times 10 =$
- 4. What is 10 x 10?
- 5.554 + 554 =
- 6. What is the perimeter of this shape? Remember to add up all the sides.