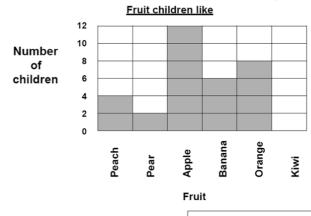

## Optional Maths Extension:

One bonus house point available

Look at this bar chart and answer the questions.

- 1. Which is the favourite fruit?
- 2. How many children like oranges?
- 3. Which fruit do six children like?