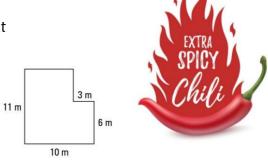

## Maths: Speedy Six

- 1. How many centimetres less than 8m is the total of twenty 36cm lengths?
- 2. Which is larger 3/5 or 12/15?
- 3. 12 x 5 x 20
- 4. 40 waffles cost £22. Find the cost of eight waffles.
- 5. Find the sum of the prime numbers between 60 and 70.
- 6. What is the perimeter of this shape?