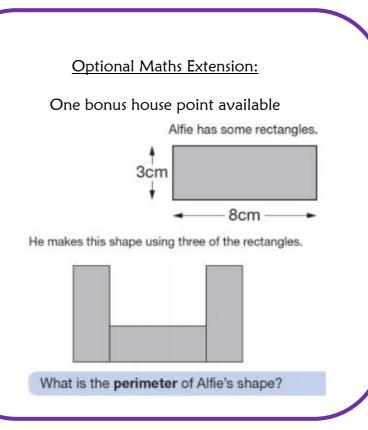

## Maths: Speedy Six

- 1. How many centimetres less than 8m is the total of twenty 36cm lengths?
- 2. Which is larger 3/5 or 12/15?
- 3. 12 x 5 x 20
- 4. 40 waffles cost £22. Find the cost of eight waffles.
- 5. Find the sum of the prime numbers between 60 and 70.
- 6. What is the perimeter of this shape?