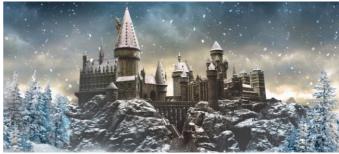

## Quick English

You need to write out two sentences describing this image. Try to be as imaginative as possible and try to include some impressive vocabulary.