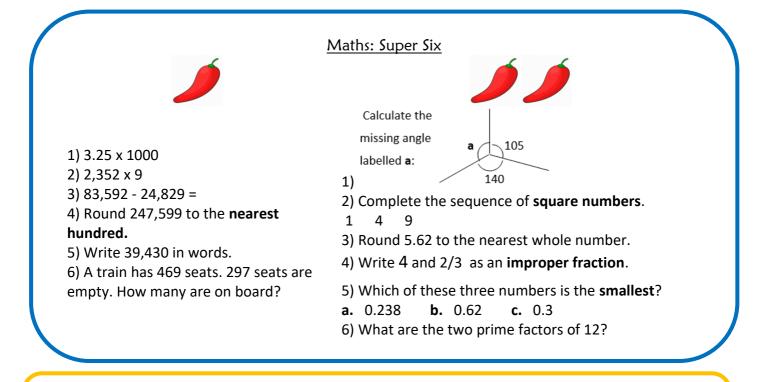

## Year 6 Homework, Autumn Term Week 3



Research Homework:

Research the names of the UK seas and rivers and fill them in on the sheet provided. To help you, use the internet or look in an atlas. If you are struggling with this, please speak to your teacher at the first opportunity.

| <u>Spellings</u>    |                 | Maths Extension: |          |            |          |         |            |          |
|---------------------|-----------------|------------------|----------|------------|----------|---------|------------|----------|
| Core                | Support         | 1 <b>  /</b>     |          |            |          |         |            |          |
|                     |                 |                  |          | One bor    | nus hou  | se poir | nt availa  | ble      |
| oicycle             | knife