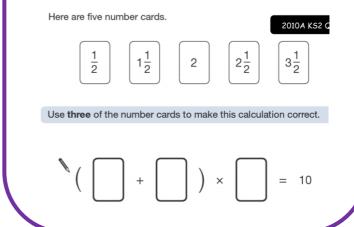

>Circular<br>Calendar<br>Vinegar<br>Burglar<br>Grammar                                      |
| admire<br>addition<br>address<br>gave<br>take<br>cold                   | injustice<br>inhuman<br>inaccurate<br>octagon<br>October                  | Guitar<br>Popular<br>Please<br>complete 3<br>sentences                                                                   |
| cold<br>told<br>regular<br>particular                                   | octopus<br>octave<br>octagonal<br>he's<br>I've<br>accompany<br>amateur    | using<br>vocabulary<br>from the<br>Words to<br>sharpen your<br>expression list<br><u>(click on this</u><br><u>link).</u> |

## Maths Extension:

One bonus house point available

Two decimal numbers add together to equal 1

One of the numbers is 0.007

What is the other number?